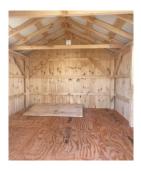

| Standard Shed Features:         |
|---------------------------------|
| 2-gable air vents               |
| 2-24"x36" windows w/ screens    |
| double doors                    |
| pressure treated 4x4 runners    |
| metal roof w/ bubble insulation |
| rough cut ramp                  |
|                                 |