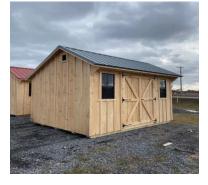

## Sheds Available In Cottage & Quaker Styles

www.backyardshedco.com info@backyardshedco.com

| Size  | Price |
|-------|-------|
| 8x10  | 2895  |
| 8x12  | 3120  |
| 8x14  | 3350  |
| 10x12 | 3635  |
| 10x14 | 4050  |
| 10x16 | 4595  |
| 12x14 | 4485  |
| 12x16 | 4860  |
| 12x20 | 5745  |

| Standard Shed Features:         |
|---------------------------------|
| 2-gable air vents               |
| 2-24"x36" windows w/ screens    |
| double doors                    |
| pressure treated 4x4 runners    |
| metal roof w/ bubble insulation |
| rough cut ramp                  |
|                                 |