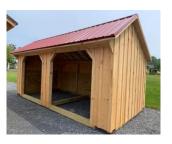

Wood Sheds 6x8 \$2,185. 6x10 \$2,300 P.T plywood floor No windows No doors

Run In`s10x12\$3,97010x16\$4,795

10x20

Standard Features: 6x6 Runner 4' Kicker board 7' tall opening

Metal Roof Colors: Green, Red, Brown, Black, Grey It is inherent nature of uncure pine to shrink, split, check during the aging process.