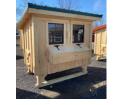

## Chicken Coops

\$5,110

| 4x6 Lean To Coop<br>6x8 A-Frame Coop | \$1,520<br>\$1,980 |  |  |
|--------------------------------------|--------------------|--|--|
| Standard Features:                   |                    |  |  |
| 2-windows w/ screens                 |                    |  |  |
| nesting boxes                        |                    |  |  |
| entry door & chicken door            |                    |  |  |