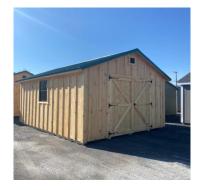

## Sheds Available In Cottage & Quaker Styles

www.backyardshedco.com info@backyardshedco.com

| Size  | Price |
|-------|-------|
| 8x10  | 2895  |
| 8x12  | 3120  |
| 8x14  | 3350  |
| 10x12 | 3635  |
| 10x14 | 4050  |
| 10x16 | 4595  |
| 12x14 | 4485  |
| 12x16 | 4860  |
| 12x20 | 5745  |

| Standard Shed Features:         |
|---------------------------------|
| 2-gable air vents               |
| 2-24"x36" windows w/ screens    |
| double doors                    |
| pressure treated 4x4 runners    |
| metal roof w/ bubble insulation |
| rough cut ramp                  |
|                                 |