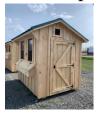

## Sheds Available In Cottage & Quaker Styles

www.backyardshedco.com info@backyardshedco.com

| Size  | Price |
|-------|-------|
| 8x10  | 2895  |
| 8x12  | 3120  |
| 8x14  | 3350  |
| 10x12 | 3635  |
| 10x14 | 4050  |
| 10x16 | 4595  |
| 12x14 | 4485  |
| 12x16 | 4860  |
| 12x20 | 5745  |

| Standard Shed Features:         |
|---------------------------------|
| 2-gable air vents               |
| 2-24"x36" windows w/ screens    |
| double doors                    |
| pressure treated 4x4 runners    |
| metal roof w/ bubble insulation |
| rough cut ramp                  |
|                                 |