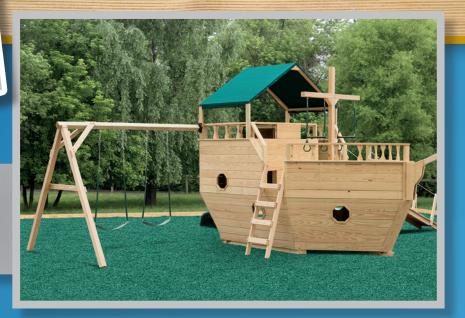

### **MEDIUM ARK**

8' x 22' x 10'½"H 4' x 5' Playhouse

### ALL BOATS INCLUDE

(1) 10' Slide • (1) Ladder • (1) Ramp (1) Ship Wheel

(1) Fireman's Pole • (2) Trapeze Bars OPTIONS AVAILABLE

A-Frame Swing Set • Rock Wall • Canopy Clear Coat Water Repellent • Cedar Lumber • Telescope • Heavy Duty Slide COLOR OPTIONS Blue, Green, Yellow