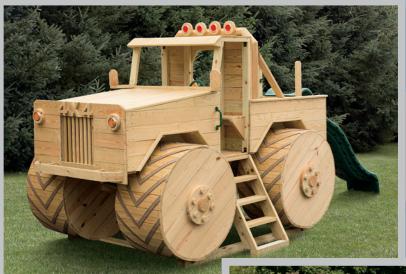

### TRUCK

8' x 12' x 8'H

INCLUDES

(1) 10' slide • (1) steering wheel

(1) stick shift & gas pedal