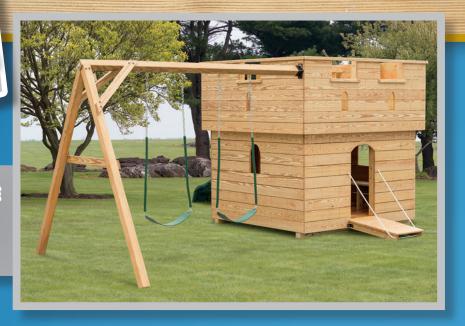

### MEDIUM CASTLE

8' x 9' x 9'2"H

### MEDIUM CASTLE

8' x 9' x 9'2"H OPTION SHOWN Rock Wall