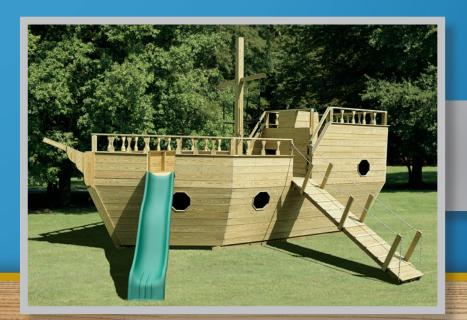

### Playeround Boots WAVES AND WAVES OF FUN

### SMALL BOAT

8' x 14' x 7'6"H 4" x 4" x 10' Mast OPTIONS SHOWN Canopy & 10' Swing Set Extension



### **SMALL BOAT**

8' x 14' x 7'6"H 4" x 4" x 10' Mast OPTIONS SHOWN Rock Wall • Heavy Duty Slide

### ALL BOATS INCLUDE

(1) 10' Slide • (1) Ladder • (1) Ramp (1) Ship Wheel

(1) Fireman's Pole • (2) Trapeze Bars OPTIONS AVAILABLE

A-Frame Swing Set • Rock Wall • Canopy Clear Coat Water Repellent • Cedar Lumber • Telescope • Heavy Duty Slide COLOR OPTIONS Blue, Green, Yellow



### **SMALL BOAT**

8' x 14' x 7'6"H 4" x 4" x 10' Mast OPTION SHOWN Cedar Lumber





### **MEDIUM ARK**

8' x 22' x 10'½"H 4' x 5' Playhouse

### **MEDIUM BOAT**

8' x 18' x 9'2"H 6" x 6" x 12' Mast OPTIONS SHOWN
Clear Coat Water Repellent
Rock Wall & Tube Slide





### **LARGE BOAT**

8' x 25' x 9'10"H 6" x 6" x 14' Mast

# Playeround Castles LET THEM PLAY LIKE KINGS

### SMALL CASTLE

7' x 8' x 7'9"H OPTION SHOWN Clear Coat Water Repellent





### MEDIUM CASTLE

8' x 9' x 9'2"H

### MEDIUM CASTLE

8' x 9' x 9'2"H OPTION SHOWN Rock Wall





### 87X10° CHARLOTTE CASTLE

OPTION SHOWN
3 Position Swing Beam



### 8'X12' CASTLE

8' x 12' x 9'H

**OPTION SHOWN** 

Water Repellent, Disc Swing

### KIT PACKAGE

**INSTRUCTIONS AVAILABLE** 



### ALL CASTLES INCLUDE

(1) 10' Slide • (1) Drawbridge • (1) Inside Ladder & Bench (1) Fireman's Pole • (1) A-Frame with 2 Swings

### **OPTIONS AVAILABLE**

Clear Coat Water Repellent • Cedar Lumber
Optional 3 Swing Position A-Frame
Daisy Disk • Telescope - Color Options: Blue, Green, Yellow



### **AIRPLANE**

4