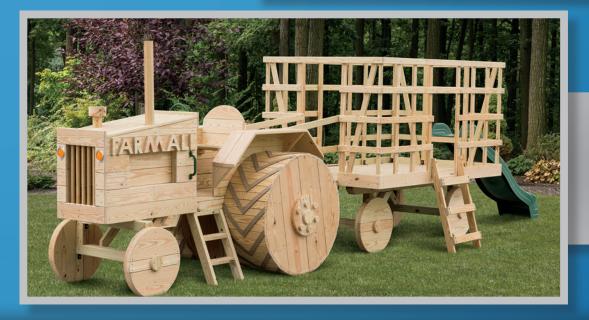

### TRACTOR & WAGON

5' x 9' Tractor & 5' x 8'

Wagon

1) 9' clido • (1) stooring w