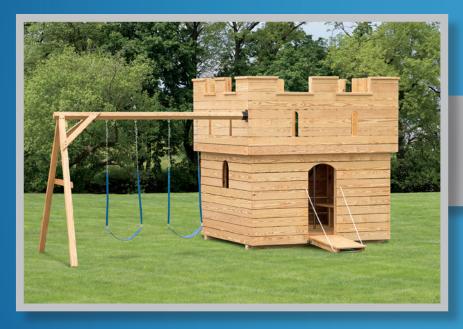

### SMALL CASTLE

7' x 8' x 7'9"H OPTION SHOWN Clear Coat Water Repellent

### **OPTIONS AVAILABLE**

Clear Coat Water Repellent • Cedar Lumber
Optional 3 Swing Position A-Frame
Daisy Disk • Telescope - Color Options: Blue, Green, Yellow