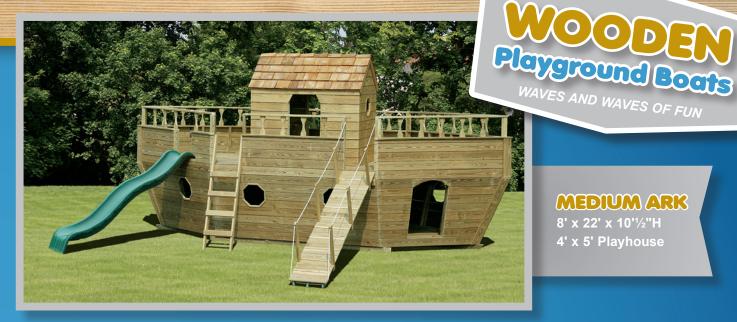

## Clayground Equipment



**An Effective Alternative to Traditional Treated Lumber** 

### Playeround Boots WAVES AND WAVES OF FUN

### SMALL BOAT

8' x 14' x 7'6"H 4" x 4" x 10' Mast OPTIONS SHOWN Canopy & 10' Swing Set Extension



### **SMALL BOAT**

8' x 14' x 7'6"H 4" x 4" x 10' Mast OPTIONS SHOWN Rock Wall • Heavy Duty Slide

### ALL BOATS INCLUDE

(1) 10' Slide • (1) Ladder • (1) Ramp (1) Ship Wheel

(1) Fireman's Pole • (2) Trapeze Bars OPTIONS AVAILABLE

A-Frame Swing Set • Rock Wall • Canopy Clear Coat Water Repellent • Cedar Lumber • Telescope • Heavy Duty Slide COLOR OPTIONS Blue, Green, Yellow



### **SMALL BOAT**

8' x 14' x 7'6"H 4" x 4" x 10' Mast OPTION SHOWN Cedar Lumber





### **MEDIUM ARK**

8' x 22' x 10'½"H 4' x 5' Playhouse

### **MEDIUM BOAT**

8' x 18' x 9'2"H 6" x 6" x 12' Mast OPTIONS SHOWN
Clear Coat Water Repellent
Rock Wall & Tube Slide





### **LARGE BOAT**

8' x 25' x 9'10"H 6" x 6" x 14' Mast

# Playeround Castles LET THEM PLAY LIKE KINGS

### SMALL CASTLE

7' x 8' x 7'9"H OPTION SHOWN Clear Coat Water Repellent





### MEDIUM CASTLE

8' x 9' x 9'2"H

### MEDIUM CASTLE

8' x 9' x 9'2"H OPTION SHOWN Rock Wall





### 87X10° CHARLOTTE CASTLE

OPTION SHOWN
3 Position Swing Beam



### 8'X12' CASTLE

8' x 12' x 9'H

**OPTION SHOWN** 

Water Repellent, Disc Swing

### KIT PACKAGE

**INSTRUCTIONS AVAILABLE** 



### ALL CASTLES INCLUDE

(1) 10' Slide • (1) Drawbridge • (1) Inside Ladder & Bench (1) Fireman's Pole • (1) A-Frame with 2 Swings

##