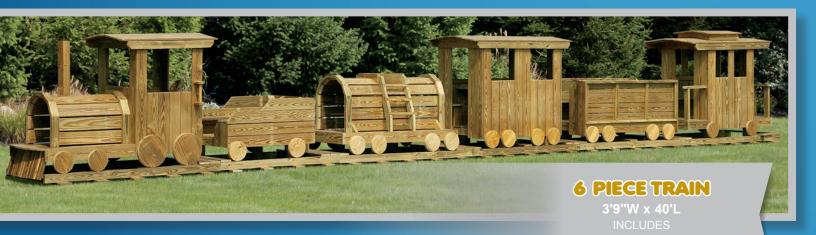

SHOWN Clear Coat Water Repellent





### MEDIUM CASTLE

8' x 9' x 9'2"H

### MEDIUM CASTLE

8' x 9' x 9'2"H OPTION SHOWN Rock Wall





### 87X10° CHARLOTTE CASTLE

OPTION SHOWN
3 Position Swing Beam



### 8'X12' CASTLE

8' x 12' x 9'H

**OPTION SHOWN** 

Water Repellent, Disc Swing

### KIT PACKAGE

**INSTRUCTIONS AVAILABLE** 



### ALL CASTLES INCLUDE

(1) 10' Slide • (1) Drawbridge • (1) Inside Ladder & Bench (1) Fireman's Pole • (1) A-Frame with 2 Swings

### **OPTIONS AVAILABLE**

Clear Coat Water Repellent • Cedar Lumber
Optional 3 Swing Position A-Frame
Daisy Disk • Telescope - Color Options: Blue, Green, Yellow



### **AIRPLANE**

4' x 11' x 7'4"H INCLUDES (1) 8' slide • (2) swings (1) steering wheel





### **4 PIECE TRAIN**

3'9"W x 28'9"L
INCLUDES
Engine, Coal Car, Tanker







### TRUCK

8' x 12' x 8'H

INCLUDES

(1) 10' slide • (1) steering wheel

(1) stick shift & gas pedal

### JEEP

5' x 8' x 6'H INCLUDES

(1) 8' slide • (2) steering wheels
OPTION SHOWN
Clear Coat Water Repellent





### TRACTOR & WAGON

5' x 9' Tractor & 5' x 8'

Wagon

1) 9' clido • (1) stooring w