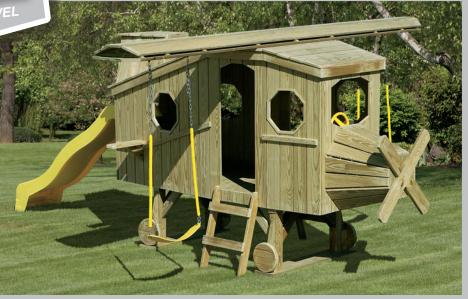

### **AIRPLANE**

4' x 11' x 7'4"H INCLUDES (1) 8' slide • (2) swings (1) steering wheel