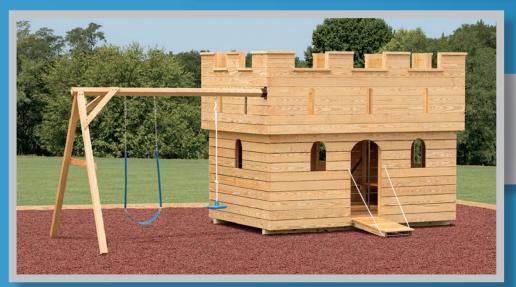

### 8'X12' CASTLE

8' x 12' x 9'H

**OPTION SHOWN** 

Water Repellent, Disc Swing

### **OPTIONS AVAILABLE**

Clear Coat Water Repellent • Cedar Lumber
Optional 3 Swing Position A-Frame
Daisy Disk • Telescope - Color Options: Blue, Green, Yellow