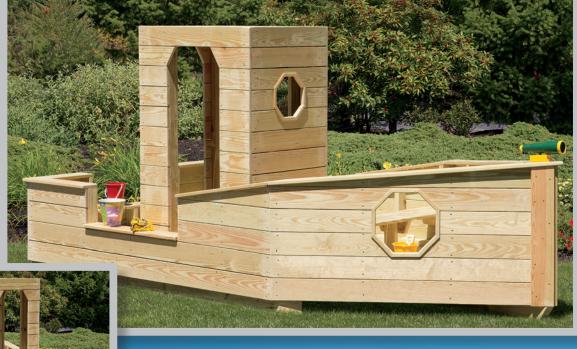

### SMALL BOAT

8' x 14' x 7'6"H 4" x 4" x 10' Mast OPTIONS SHOWN Canopy & 10' Swing Set Extension

### **SMALL BOAT**

8' x 14' x 7'6"H 4" x 4" x 10' Mast OPTIONS SHOWN Rock Wall • Heavy Duty Slide

### ALL BOATS INCLUDE

(1) 10' Slide • (1) Ladder • (1) Ramp (1) Ship Wheel

(1) Fireman's Pole • (2) Trapeze Bars OPTIONS AVAILABLE

A-Frame Swing Set • Rock Wall • Canopy Clear Coat Water Repellent • Cedar Lumber • Telescope • Heavy Duty Slide COLOR OPTIONS Blue, Green, Yellow

### **SMALL BOAT**

8' x 14' x 7'6"H 4" x 4" x 10' Mast OPTION SHOWN Cedar Lumber