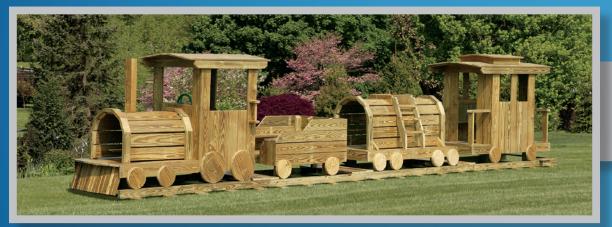

Castles LET THEM PLAY LIKE KINGS

### SMALL CASTLE

7' x 8' x 7'9"H OPTION SHOWN Clear Coat Water Repellent





### MEDIUM CASTLE

8' x 9' x 9'2"H

### MEDIUM CASTLE

8' x 9' x 9'2"H OPTION SHOWN Rock Wall





### 87X10° CHARLOTTE CASTLE

OPTION SHOWN
3 Position Swing Beam



### 8'X12' CASTLE

8' x 12' x 9'H

**OPTION SHOWN** 

Water Repellent, Disc Swing

### KIT PACKAGE

**INSTRUCTIONS AVAILABLE** 



### ALL CASTLES INCLUDE

(1) 10' Slide • (1) Drawbridge • (1) Inside Ladder & Bench (1) Fireman's Pole • (1) A-Frame with 2 Swings

### **OPTIONS AVAILABLE**

Clear Coat Water Repellent • Cedar Lumber
Optional 3 Swing Position A-Frame
Daisy Disk • Telescope - Color Options: Blue, Green, Yellow



### **AIRPLANE**

4' x 11' x 7'4"H INCLUDES (1) 8' slide • (2) swings (1) steering wheel





### **4 PIECE TRAIN**

3'9"W x 28'9"L
INCLUDES
Engine, Coal Car, Tanker







### TRUCK

8' x 12' x 8'H

INCLUDES

(1) 10' slide • (1) steering wheel

(1) stick shift & gas pedal

### JEEP

5' x 8' x 6'H INCLUDES

(1) 8' slide • (2) steering wheels
OPTION SHOWN
Clear Coat Water Repellent





### TRACTOR & WAGON

5' x 9' Tractor & 5' x 8'

Wagon

1) 9' clido • (1) stooring w