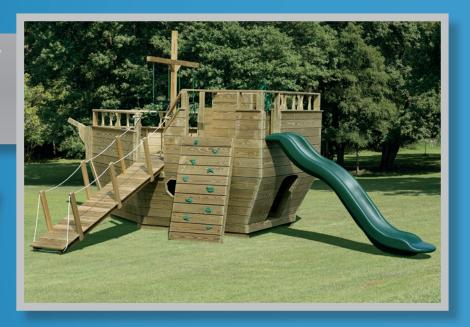

### **MEDIUM BOAT**

8' x 18' x 9'2"H 6" x 6" x 12' Mast OPTIONS SHOWN
Clear Coat Water Repellent
Rock Wall & Tube Slide

### ALL BOATS INCLUDE

(1) 10' Slide • (1) Ladder • (1) Ramp (1) Ship Wheel

(1) Fireman's Pole • (2) Trapeze Bars OPTIONS AVAILABLE

A-Frame Swing Set • Rock Wall • Canopy Clear Coat Water Repellent • Cedar Lumber • Telescope • Heavy Duty Slide COLOR OPTIONS Blue, Green, Yellow