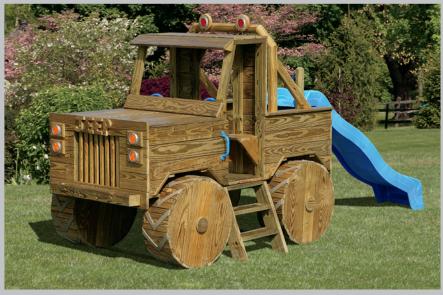

### TRUCK

8' x 12' x 8'H

INCLUDES

(1) 10' slide • (1) steering wheel

(1) stick shift & gas pedal