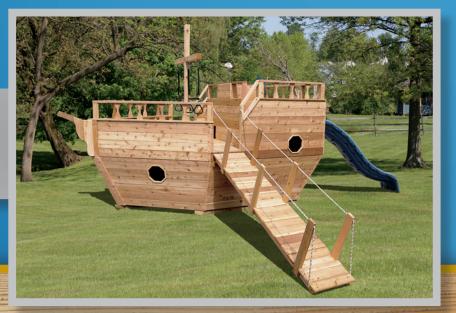

### **LARGE BOAT**

8' x 25' x 9'10"H 6" x 6" x 14' Mast

### ALL BOATS INCLUDE

(1) 10' Slide • (1) Ladder • (1) Ramp (1) Ship Wheel

(1) Fireman's Pole • (2) Trapeze Bars OPTIONS AVAILABLE

A-Frame Swing Set • Rock Wall • Canopy Clear Coat Water Repellent • Cedar Lumber • Telescope • Heavy Duty Slide COLOR OPTIONS Blue, Green, Yellow