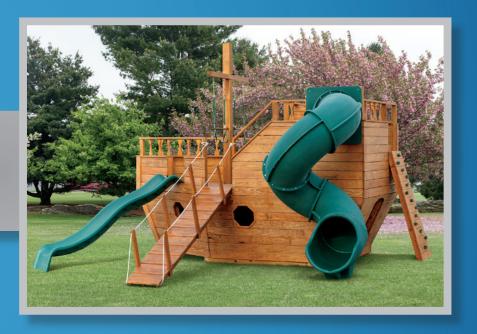

### **MEDIUM BOAT**

8' x 18' x 9'2"H 6" x 6" x 12' Mast OPTIONS SHOWN
Clear Coat Water Repellent
Rock Wall & Tube Slide