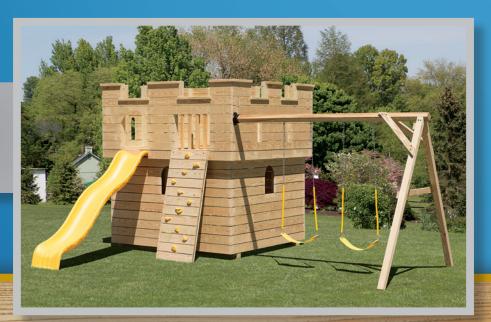

### MEDIUM CASTLE

8' x 9' x 9'2"H OPTION SHOWN Rock Wall

### **OPTIONS AVAILABLE**

Clear Coat Water Repellent • Cedar Lumber
Optional 3 Swing Position A-Frame
Daisy Disk • Telescope - Color Options: Blue, Green, Yellow