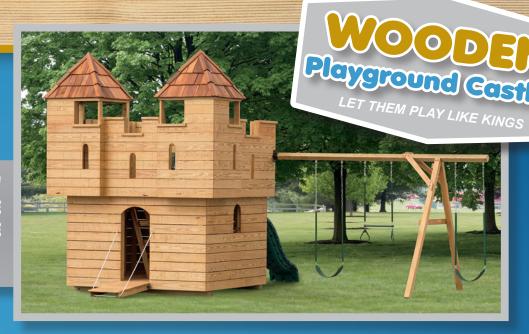

# Playeround Castles LET THEM PLAY LIKE KINGS

### MEDIUM CASTLE

8' x 9' x 9'2"H