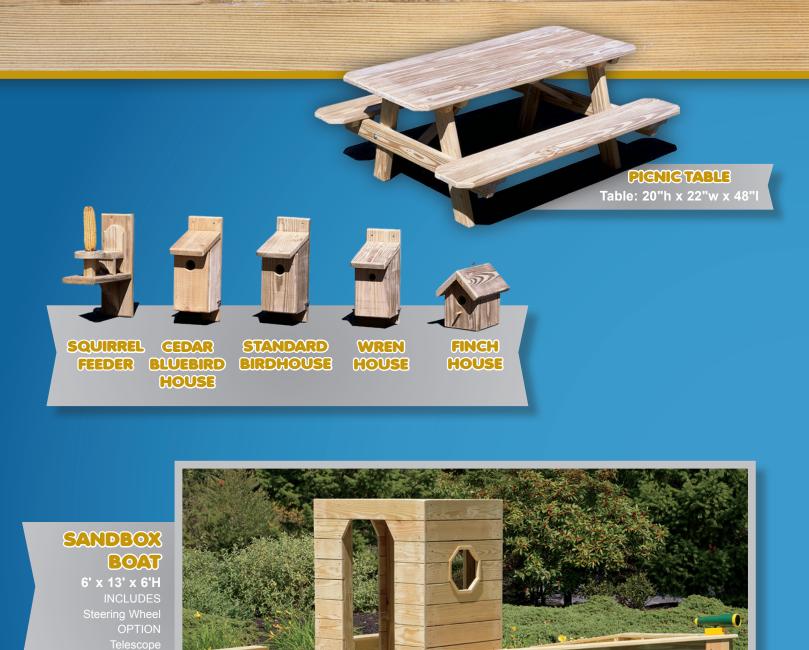

NSTRUCTIONS AVAILABLE** 



### ALL CASTLES INCLUDE

(1) 10' Slide • (1) Drawbridge • (1) Inside Ladder & Bench (1) Fireman's Pole • (1) A-Frame with 2 Swings

### **OPTIONS AVAILABLE**

Clear Coat Water Repellent • Cedar Lumber
Optional 3 Swing Position A-Frame
Daisy Disk • Telescope - Color Options: Blue, Green, Yellow



### **AIRPLANE**

4' x 11' x 7'4"H INCLUDES (1) 8' slide • (2) swings (1) steering wheel





### **4 PIECE TRAIN**

3'9"W x 28'9"L
INCLUDES
Engine, Coal Car, Tanker







### TRUCK

8' x 12' x 8'H

INCLUDES

(1) 10' slide • (1) steering wheel

(1) stick shift & gas pedal

### JEEP

5' x 8' x 6'H INCLUDES

(1) 8' slide • (2) steering wheels
OPTION SHOWN
Clear Coat Water Repellent





### TRACTOR & WAGON

5' x 9' Tractor & 5' x 8'

Wagon

1) 9' clido • (1) stooring w