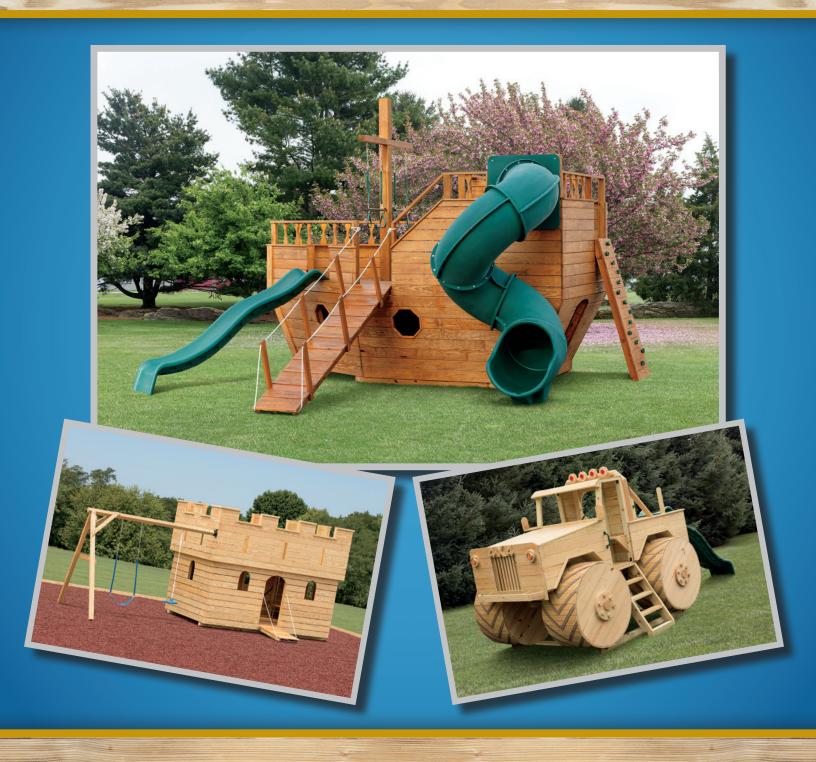

### Playeround Boots WAVES AND WAVES OF FUN

### SMALL BOAT

8' x 14' x 7'6"H 4" x 4" x 10' Mast OPTIONS SHOWN Canopy & 10' Swing Set Extension

### **SMALL BOAT**

8' x 14' x 7'6"H 4" x 4" x 10' Mast OPTIONS SHOWN Rock Wall • Heavy Duty Slide

### ALL BOATS INCLUDE

(1) 10' Slide • (1) Ladder • (1) Ramp (1) Ship Wheel

(1) Fireman's Pole • (2) Trapeze Bars OPTIONS AVAILABLE

A-Frame Swing Set • Rock Wall • Canopy Clear Coat Water Repellent • Cedar Lumber • Telescope • Heavy Duty Slide COLOR OPTIONS Blue, Green, Yellow

### **SMALL BOAT**

8' x 14' x 7'6"H 4" x 4" x 10' Mast OPTION SHOWN Cedar Lumber

# Playeround Castles LET THEM PLAY LIKE KINGS

### SMALL CASTLE

7' x 8' x 7'9"H OPTION SHOWN Clear Coat Water Repellent

### ALL CASTLES INCLUDE

(1) 10' Slide • (1) Drawbridge • (1) Inside Ladder & Bench (1) Fireman's Pole • (1) A-Frame with 2 Swings

### **OPTIONS AVAILABLE**

Clear Coat Water Repellent • Cedar Lumber
Optional 3 Swing Position A-Frame
Daisy Disk • Telescope - Color Options: Blue, Green, Yellow

### TRACTOR & WAGON

5' x 9' Tractor & 5' x 8'

Wagon

1) 9' clido • (1) stooring w